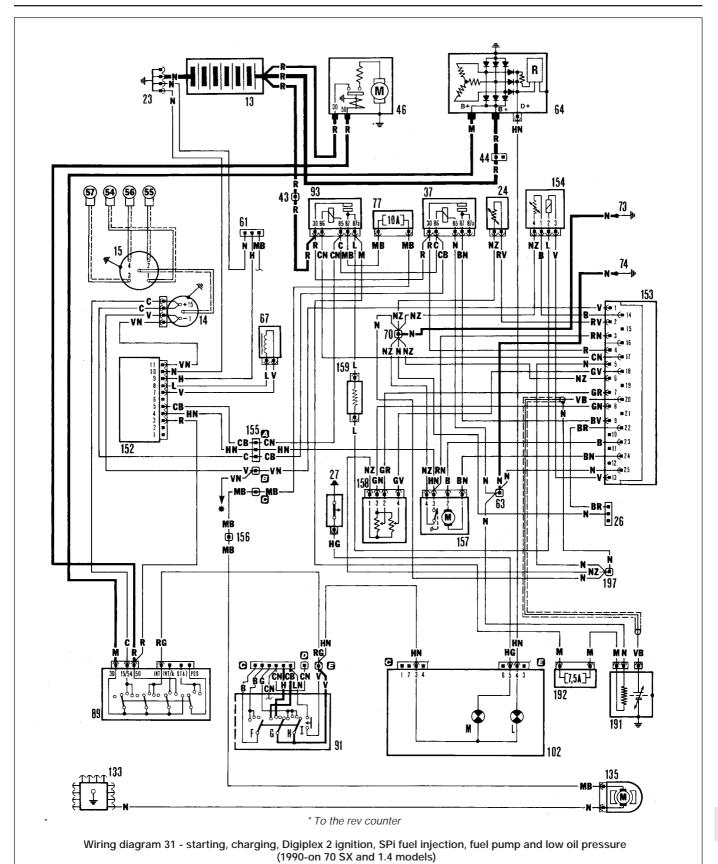

| S    | Pink                                   |
|     | relay                                   |     | Lambda sensor protective fuse                                          | V    | Green                                  |
| 151 | Antiskid braking system failure         | 193 | Silicon diode                                                          | Z    | Violet                                 |
|     | signalling switch                       |     | Ioin between front cable and injection                                 |      |                                        |

194 Join between front cable and injection

cable 197 Connector block

signalling switch

unit

152 Digiplex electronic ignition control

Example of two-colour wire:

BN (White/Black)